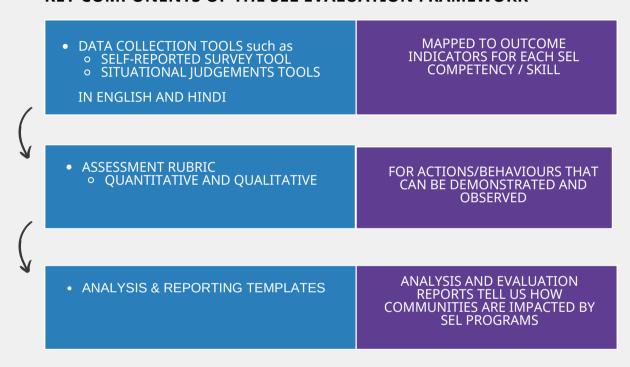

#### **KEY COMPONENTS OF THE SEL EVALUATION FRAMEWORK**

#### **Framework Reviews**

We conducted internal and external reviews of the evaluation rubric by Apni Shala curriculum team and facilitators, Gauri Kirtane from Akanksha Foundation, Prathama Raghavan from Narrative Practices India, and Chetna Duggal from TISS.

#### **Self-Reported Statement Survey**

The SEL Programmes team also administered the self-reported statement survey as a pre-assessment for the year-long program that students are a part of.

The assessment was administered to over 3500 students.