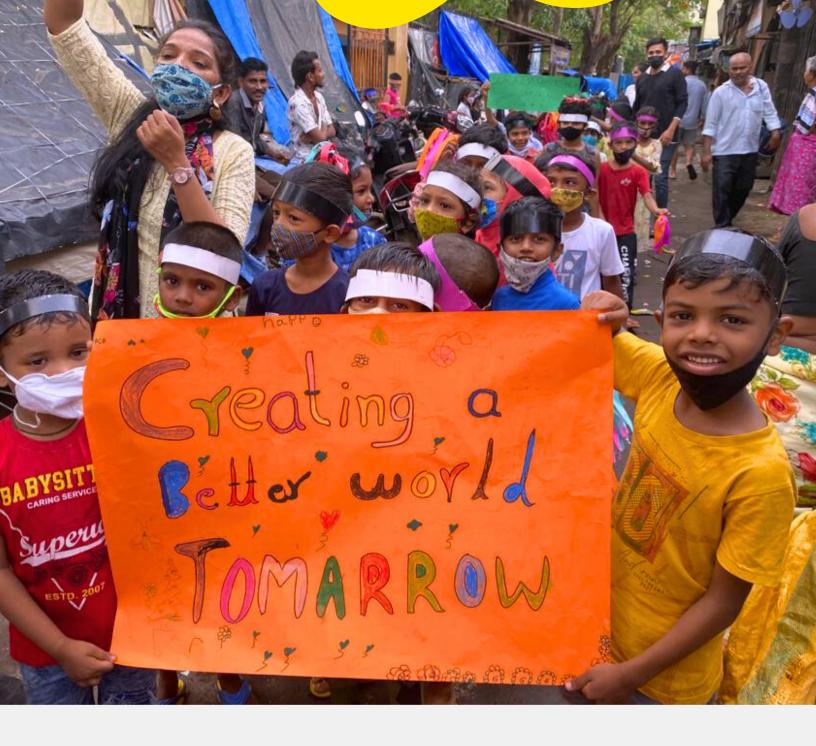

This year, Khoj entered its 6th academic year, which means our school now serves students in grades Jr. Kg to 5th Grade!

Khoj Yatra, an annual celebration of students' learning journeys took place at the end of school year! **The theme for this year's Khoj Yatra was "Back to School"** since students had returned to school inperson after the waning of the COVID-19 and social distancing era. Khoj Yatra was attended by students' families, MCGM educators, the Apni Shala team, volunteers, donors, and other guests, this event personified a sense of possibilities for the young people.

There were energizer activities and a sharing of imagination through the story *Chuskit Goes to School* to make schools inclusive for children with disabilities. Students also enacted a re-interpretation of the book *The Day The Crayons Quit* as a contextual play.

Following the performances, the students set up separate zones with several games for subjects (Language, Environmental/Social Sciences, and Math!) for their guests to play with. Khoj students invited the guests to play, learn, and leave with some innovative handmade gifts!