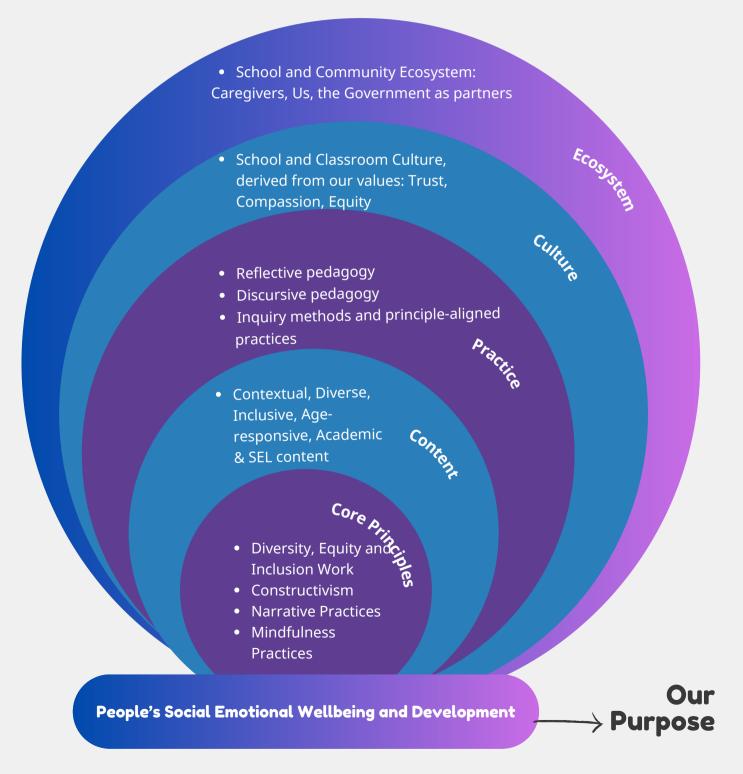

# **DEFINING AN SEL CURRICULUM FRAMEWORK**

Our team worked hard to review, revise, and define the pieces that form our curriculum framework. Our current and future SEL Curriculum Structure is grounded in and directed by 5 aspects including the **Ecosystem, Culture, Practice, Content, and Core Principles** of our work. Take a look at our SEL Curriculum Framework!