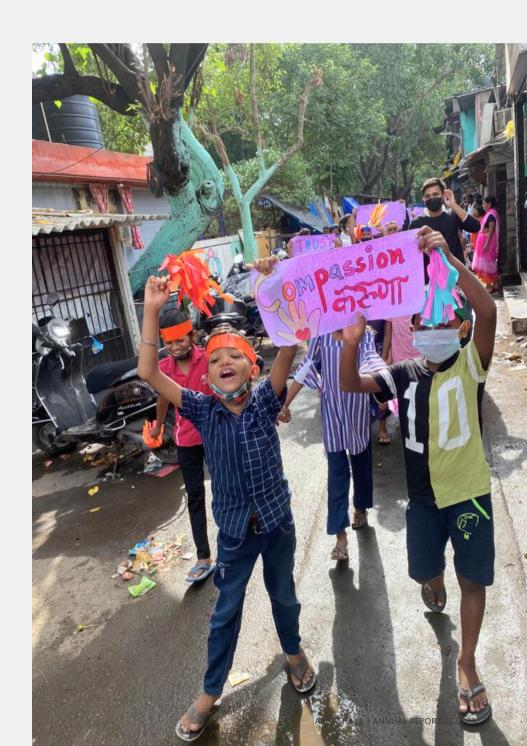

This year, Khoj entered its 6th academic year, which means our school now serves students in grades Jr. Kg to 5th Grade!

Khoj Yatra, an annual celebration of students' learning journeys took place at the end of school year! **The theme for this year's Khoj Yatra was "Back to School"** since students had returned to school inperson after the waning of the COVID-19 and social distancing era. Khoj Yatra was attended by students' families, MCGM educators, the Apni Shala team, volunteers, donors, and other guests, this event personified a sense of possibilities for the young people.

There were energizer activities and a sharing of imagination through the story *Chuskit Goes to School* to make schools inclusive for children with disabilities. Students also enacted a re-interpretation of the book *The Day The Crayons Quit* as a contextual play.

Following the performances, the students set up separate zones with several games for subjects (Language, Environmental/Social Sciences, and Math!) for their guests to play with. Khoj students invited the guests to play, learn, and leave with some innovative handmade gifts!