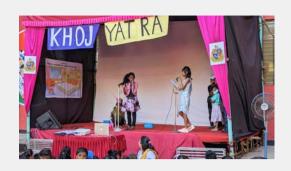

#### **KHOJ YATRA**

In 2017, Apni Shala started a journey. We began an SEL-integrated school initiative named Khoj. This initiative manifested a schooling and education process that is aligned and integrated with social-emotional learning in almost every process, activity, and outcome. Khoj makes wholesome SEL-based learning and schooling accessible to more children in our communities, especially those residing in Mankhurd.

This year, Khoj entered its 6th academic year, which means our school now serves students in grades Jr. Kg to 5th Grade!

Khoj Yatra, an annual celebration of students' learning journeys took place at the end of school year! **The theme for this year's Khoj Yatra was "Back to School"** since students had returned to school inperson after the waning of the COVID-19 and social distancing era. Khoj Yatra was attended by students' families, MCGM educators, the Apni Shala team, volunteers, donors, and other guests, this event personified a sense of possibilities for the young people.

There were energizer activities and a sharing of imagination through the story *Chuskit Goes to School* to make schools inclusive for children with disabilities. Students also enacted a re-interpretation of the book *The Day The Crayons Quit* as a contextual play.

Following the performances, the students set up separate zones with several games for subjects (Language, Environmental/Social Sciences, and Math!) for their guests to play with. Khoj students invited the guests to play, learn, and leave with some innovative handmade gifts!